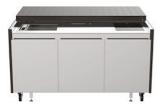

## **Insieme Sink + induction**

Code: 7555 007

#### **DETAILS**

Type

| Material            | Stainless steel AISI 316 L with alveolar aluminum support                                                                                                                                                                                  |
|---------------------|--------------------------------------------------------------------------------------------------------------------------------------------------------------------------------------------------------------------------------------------|
| Framework           | Carbon steel welded tubular structure with painting cycle for outdoor use Lid / sliding table in HPL with anti-closing system Retractable socket holder (230V 16A IP66) 4 wheels (2 with block) 4 adjustable feet for laying on the ground |
| Cover               | HPL wood effect                                                                                                                                                                                                                            |
| Texture             | Brushed in line                                                                                                                                                                                                                            |
| Dimensions (open)   | 187 x 155 x (h) 110 cm                                                                                                                                                                                                                     |
| Dimensions (closed) | 187 x 78 x (h) 110 cm                                                                                                                                                                                                                      |
| Weight              | 295 Kg                                                                                                                                                                                                                                     |
|                     |                                                                                                                                                                                                                                            |

Sink + Induction cooking

| Wheels                     | Yes                                                                                                                                                   |
|----------------------------|-------------------------------------------------------------------------------------------------------------------------------------------------------|
| Foster integrated products | 1235 050 - Quadra sink AISI 316<br>8499 000 Eclipse folding mixer<br>7341 655 - Induction hob S4000 Domino 2 zones max power 3.700 W 230 V 50/60 Hz   |
| Front door equipment       | 60l undercounter refrigerator (class C) Compartment with shelf in HPL / stainless steel Pull-out drawer with differentiated story with 4 compartments |
| Rear features              | Electrical panel IP66 32A<br>Wall-mounted single-phase plug 230V 32A IP66<br>Hot and cold water connection                                            |
| Accessories supplied       | Waterproof PVC sheet (650 g / m2)                                                                                                                     |
| Optional accessories       | Independent water supply system (50 I tank) positioned in the compartment under the tank                                                              |
| By request                 | Welded tubular structure in AISI 316L stainless steel                                                                                                 |