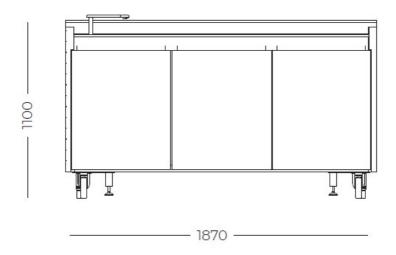

#### **DETAILS**

Type

| Material            | Stainless steel AISI 316 L with alveolar aluminum support                                                                                                                                                                                  |
|---------------------|--------------------------------------------------------------------------------------------------------------------------------------------------------------------------------------------------------------------------------------------|
| Framework           | Carbon steel welded tubular structure with painting cycle for outdoor use Lid / sliding table in HPL with anti-closing system Retractable socket holder (230V 16A IP66) 4 wheels (2 with block) 4 adjustable feet for laying on the ground |
| Cover               | HPL wood effect                                                                                                                                                                                                                            |
| Texture             | Brushed in line                                                                                                                                                                                                                            |
| Dimensions (open)   | 187 x 155 x (h) 110 cm                                                                                                                                                                                                                     |
| Dimensions (closed) | 187 x 78 x (h) 110 cm                                                                                                                                                                                                                      |
| Weight              | 295 Kg                                                                                                                                                                                                                                     |
|                     |                                                                                                                                                                                                                                            |