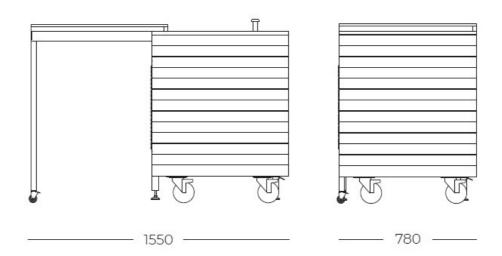

#### **DETAILS**

Type

| Material            | Stainless steel AISI 316 L with alveolar aluminum support                                                                                                                                                                                  |
|---------------------|--------------------------------------------------------------------------------------------------------------------------------------------------------------------------------------------------------------------------------------------|
| Framework           | Carbon steel welded tubular structure with painting cycle for outdoor use Lid / sliding table in HPL with anti-closing system Retractable socket holder (230V 16A IP66) 4 wheels (2 with block) 4 adjustable feet for laying on the ground |
| Cover               | HPL wood effect                                                                                                                                                                                                                            |
| Texture             | Brushed in line                                                                                                                                                                                                                            |
| Dimensions (open)   | 187 x 155 x (h) 110 cm                                                                                                                                                                                                                     |
| Dimensions (closed) | 187 x 78 x (h) 110 cm                                                                                                                                                                                                                      |
| Weight              | 295 Kg                                                                                                                                                                                                                                     |
|                     |                                                                                                                                                                                                                                            |