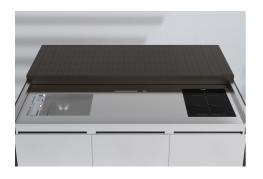

Sink + Induction cooking

| Wheels                     | Yes                                                                                                                                                   |
|----------------------------|-------------------------------------------------------------------------------------------------------------------------------------------------------|
| Foster integrated products | 1235 050 - Quadra sink AISI 316<br>8499 000 Eclipse folding mixer<br>7341 655 - Induction hob S4000 Domino 2 zones max power 3.700 W 230 V 50/60 Hz   |
| Front door equipment       | 60l undercounter refrigerator (class C) Compartment with shelf in HPL / stainless steel Pull-out drawer with differentiated story with 4 compartments |
| Rear features              | Electrical panel IP66 32A<br>Wall-mounted single-phase plug 230V 32A IP66<br>Hot and cold water connection                                            |
| Accessories supplied       | Waterproof PVC sheet (650 g / m2)                                                                                                                     |
| Optional accessories       | Independent water supply system (50 I tank) positioned in the compartment under the tank                                                              |
| By request                 | Welded tubular structure in AISI 316L stainless steel                                                                                                 |